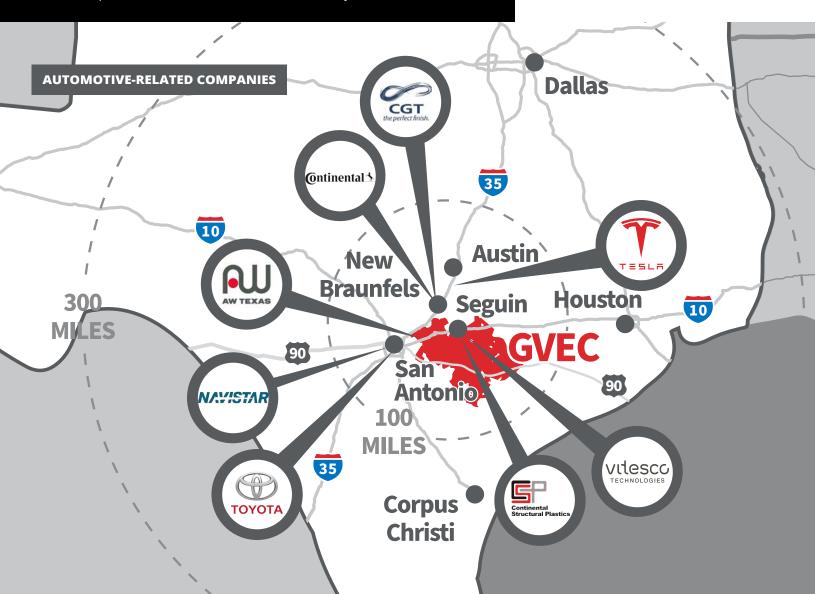

The region is also poised to serve new and emerging innovations in the automotive industry, highlighted by the recent opening of AW Texas—a subsidiary of Japanese automotive giant Aisin Corporation. Other major automotive companies, including Toyota, Navistar and Tesla, drawn by the region's substantial economic benefits, have also expanded across South Central Texas in recent years.