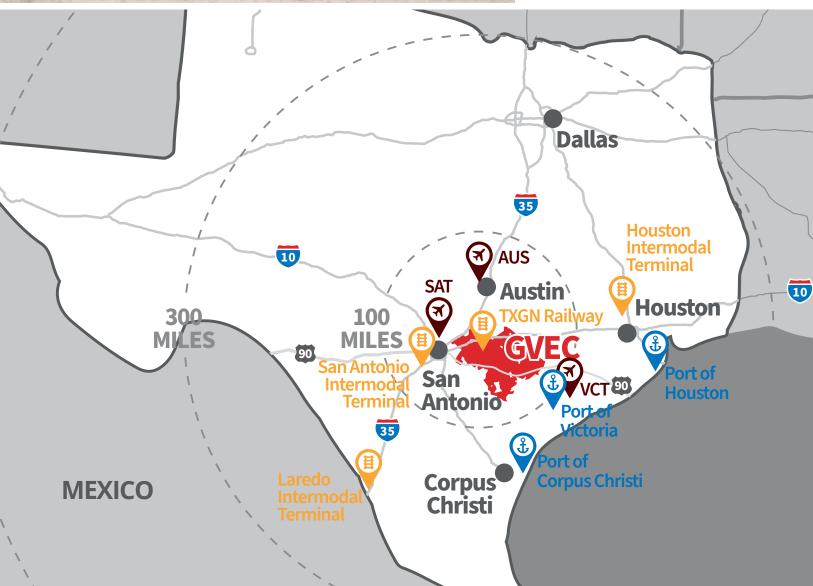

# **DISTANCE TO MAJOR MARKETS\***

San Antonio 37 Miles/40 Min Austin 49 Miles/1 Hr

Corpus Christi 145 Miles/2 Hr 15 Min Houston 160 Miles/2 Hr 30 Min Dallas 250 Miles/3 Hr 40 Min

U.S. Mexico Border via I-35

190 Miles/3 Hr 0 Min

### **DISTANCE TO INTL AIRPORTS\***

San Antonio (SAT) 40 Miles/45 Min Austin-Bergstrom (AUS) 57 Miles/51 Min

### **DISTANCE TO SEAPORTS\***

Port of Corpus Christi 142 Miles/2 Hr 23 Min Port of Houston 170 Miles/2 Hr 34 Min 1397 Miles/20 Hr 20 Port of LA/Long Beach

# **DISTANCE TO RAIL TERMINALS\***

\* Distances and drive times are calculated via the Google distance matrix API from Seguin city center and may be different from the actual travel distance.