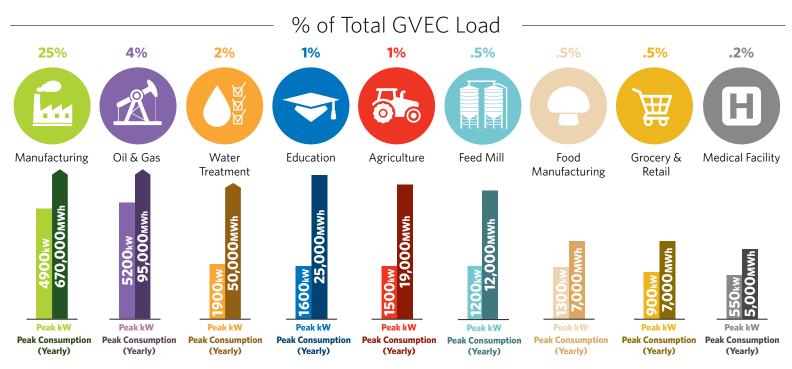

ressive distribution cooperatives in Texas, the Guadalupe Valley Electric Cooperative (GVEC) delivers reliable electricity to over 85,000 consumers and state-of-the-art Fiber internet technology to nearly 13,000 customers daily. Centrally located between Austin, San Antonio and Houston, commercial and industrial

Austin

I-35

I-10

Houston

businesses make up over a quarter of GVEC's total electric load. With experience in a diverse mix of industries, including a strong manufacturing base, GVEC is fully equipped to meet the serious needs of your company. Our South Central Texas region offers prime commercial real estate, an available workforce and resources to help you join the host of industry leaders who call the Guadalupe Valley home. Let's connect!

## **Key Accounts Load Analysis**



## A Sampling of Our Unique Customers

| • | <b>Commercial Metals Company CMC -</b> Employee Count: 900 <i>Seguin, TX</i>  |   | <b>Holmes Foods -</b> Employee Count: 255 <i>Gonzales, TX</i>           |
|---|-------------------------------------------------------------------------------|---|-------------------------------------------------------------------------|
|   | EOG Resources                                                                 | • | <b>Tyson Foods -</b> Employee Count: 150 <i>Gonzales, TX</i>            |
|   | <b>Adams Extract -</b> Employee Count: 160 <i>Gonzales, TX</i>                | • | <b>Graham Land and Cattle -</b> Employee Count: 35 <i>Gonzales, TX</i>  |
|   | <b>Caterpillar Inc</b> Employee Count: 2000 <i>Seguin, TX</i>                 | • | <b>Alamo Grou